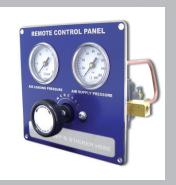

#### Type RCP-1 Panel

Same features as RCP-2 Panel without delivery pressure gauge

Front View

(Actual Size:  $7 \frac{1}{4}$ " wide x 6  $\frac{3}{4}$ " high x 8" deep )

Toll Free: 1.800.583.6896