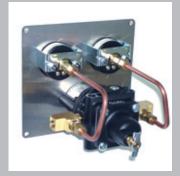

#### Type RCP-1 Panel

Rear View ( Actual Size: 7 1/4" wide x 6 3/4" high x 8" deep )