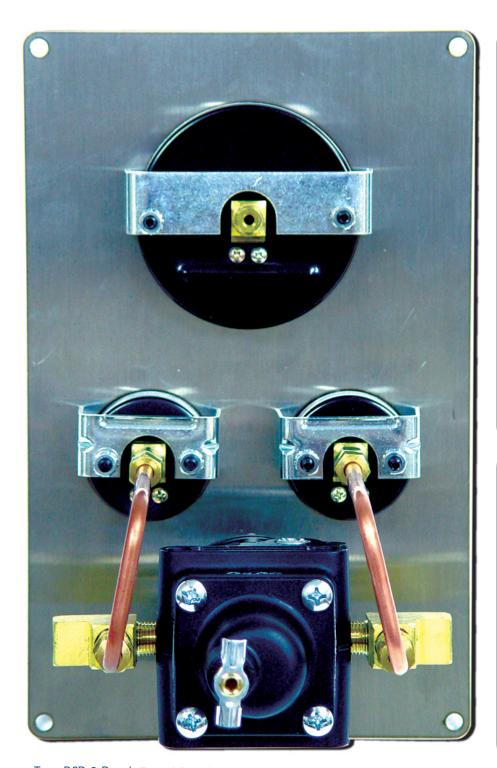

# **Custom Remote Control Panel**

RCP-1 & RCP-2

Type RCP-2 Panel Rear View (Actual Size: 7 ¼" wide x 11½" high x 8" deep)