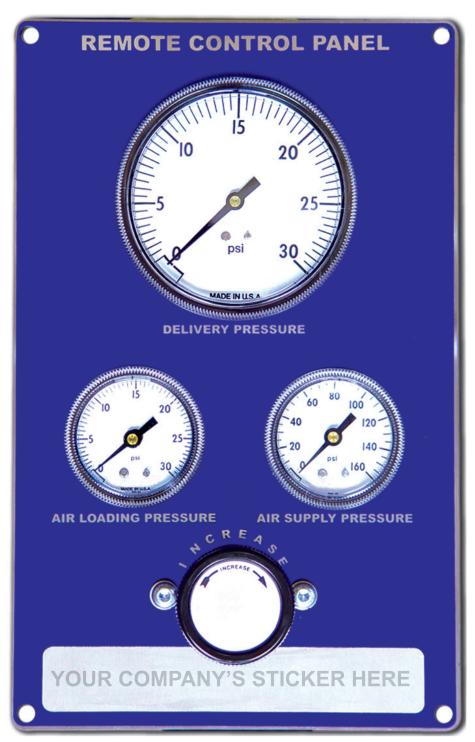

## **Custom Remote Control Panel**

RCP-1 & RCP-2

Type RCP-2 Panel Front View (Actual Size: 7 1/4" wide x 111/2" high x 8" deep)

### Standard Features

- Epoxy-coated, heavy gauge stainless steel panel.
- High quality air filter / pressure regulator, 1-60 PSIG range (higher pressure ranges available).
- 2" Air supply & air loading gauges.
- 3½" Delivery pressure gauge (Type RCP-2 Panel only).
- Clear area (1" x 6") available on panel face to customize with your logo, decal, or stamping, if desired.