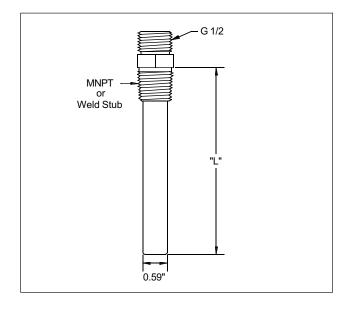

## **Specifications**

Material: 304 stainless steel.

> other materials on request

**Process** Connection:

> NPT: 1/2", 3/4" or 1" 11/16" (18mm) Weld-on:

diameter weld stub

**Thermometer** Connection:

1/2" BSP male. accommodates TNF series thermometer with fitting style OB1 and TNS & DTM series with fitting style B1

**Maximum** 

350 PSIG, higher Pressure: pressures available

upon request

Thermowell I.D.: 0.5"/13 mm Thermowell O.D.: 0.59"/15 mm

| Ordering Information                          |                         |
|-----------------------------------------------|-------------------------|
| Model Number                                  | Process Connection      |
| TSH-2F32NPT                                   | 1/2" NPT Male           |
| TSH-2F33NPT                                   | 3/4" NPT Male           |
| TSH-2F34NPT                                   | 1" NPT Male             |
| TSH-4F32NPT                                   | 11/16" (18mm) Weld Stub |
| Note: Specify insertion depth L when ordering |                         |