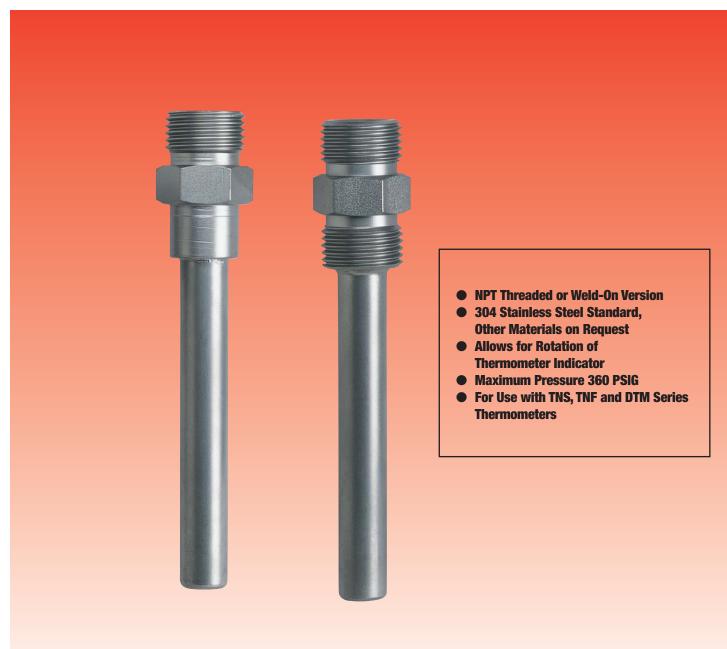

### **Features**

- NPT Threaded or Weld-On Versions
- 304 Stainless Steel Standard, Other Materials on Request
- Allows for Rotation of Thermometer Indicator
- Maximum Pressure 360 PSIG

Thermometer thermowells are made of thermally conductive material and serve to separate the thermometer from the process. Standard thermowells are made of 304 stainless steel. Other materials are available on request. The use of a thermowell is recommended when a thermometer is to be used in a pressurized system to protect the thermometer against aggressive process media and to allow for replacement of the thermometer without system shutdown. Thermowells have a 1/2" BSP male thermometer connection to accommodate TNS, TNF and DTM series thermometers with union nut fitting styles. Process connections are NPT thread or weld-stub.

## **Specifications**

Material: 304 stainless steel.

> other materials on request

**Process** Connection:

> NPT: 1/2", 3/4" or 1" 11/16" (18mm) Weld-on:

diameter weld stub

**Thermometer** Connection:

1/2" BSP male. accommodates TNF series thermometer with fitting style OB1 and TNS & DTM series with fitting style B1