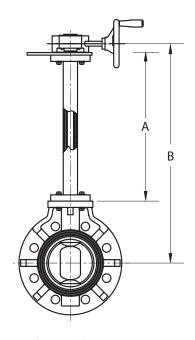

## **Single Stem Extensions**

Valve handle can be extended away from the valve for out-of-reach locations.

Please use Stem Extension Work Sheet on Page 20 when ordering any stem extension

All stem extension tolerances +/- 1 inch