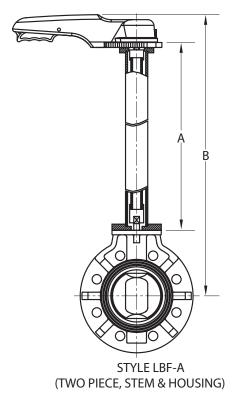

## Two-Piece Stem and Housing

For submerged or buried applications. PVC housing protects stem extensions from agressive environments. Epoxy coated carbon steel housing is also available, which is designed to meet landfill specifications.

Note: Landfill style stem extensions are gear-operated type only.

STYLE GBF-A (TWO PIECE, STEM&HOUSING)