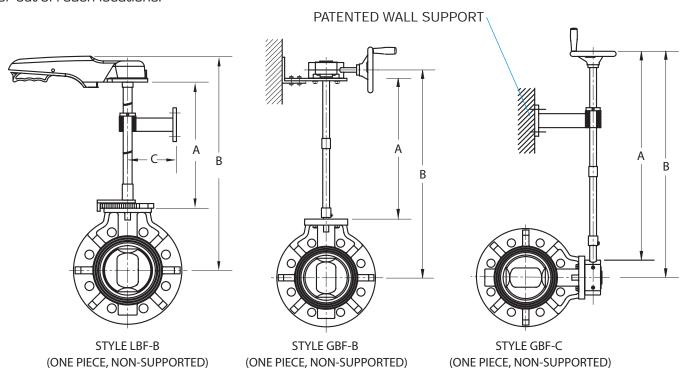

## **Single Stem Extensions**

Valve handle can be extended away from the valve for out-of-reach locations.

Please use Stem Extension Work Sheet on Page 20 when ordering any stem extension

All stem extension tolerances +/- 1 inch