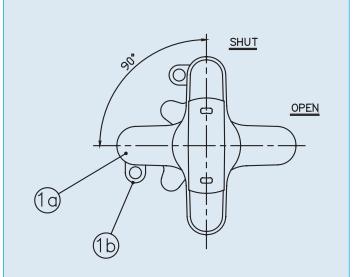

## Parts List (Sizes 1/2" - 4")

| No. | Description    | PCS | Material |
|-----|----------------|-----|----------|
| 1B  | Trigger        | 1   | PPG      |
| 1A  | Locking Handle | 1   | ABS      |

ASAHI/AMERICA Rev. F 8-11