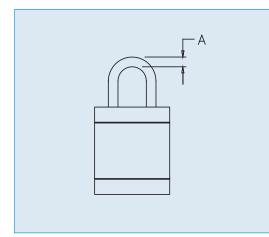

## Padlock Shaft Diameters (max)

| Valve Size | А   |
|------------|-----|
| 1/2 - 1    | .20 |
| 1-1/4 - 2  | .24 |
| 2-1/2 - 4  | .28 |

SpecificationsSizes:1/2" - 4"Models:9 Individual handles per valve size

Padlock Not Included