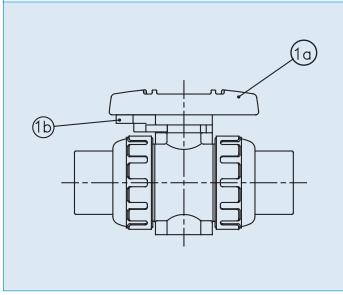

## Parts List (Sizes 1/2" - 4")

| No. | Description    | PCS | Material |
|-----|----------------|-----|----------|
| 1B  | Trigger        | 1   | PPG      |
| 1A  | Locking Handle | 1   | ABS      |

ASAHI/AMERICA Rev. F 8-11