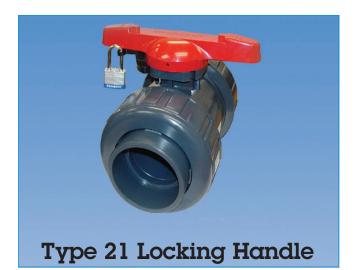

## Standard Features (Sizes 1/2" - 4")

- New padlockable handle directly replaces standard valve handle
- 1/2" 2" No tools required for installation
- 2-1/2" 4" Require Phillips head screwdriver
- Allows for restriction of unauthorized use of valve
- Permits visual position indication
- Trigger activated allows for smooth operation
- Sold in "kit" form with instructions for easy field installation
- Handle doubles as carrier removal tool, same as standard handle

Padlock Not Included