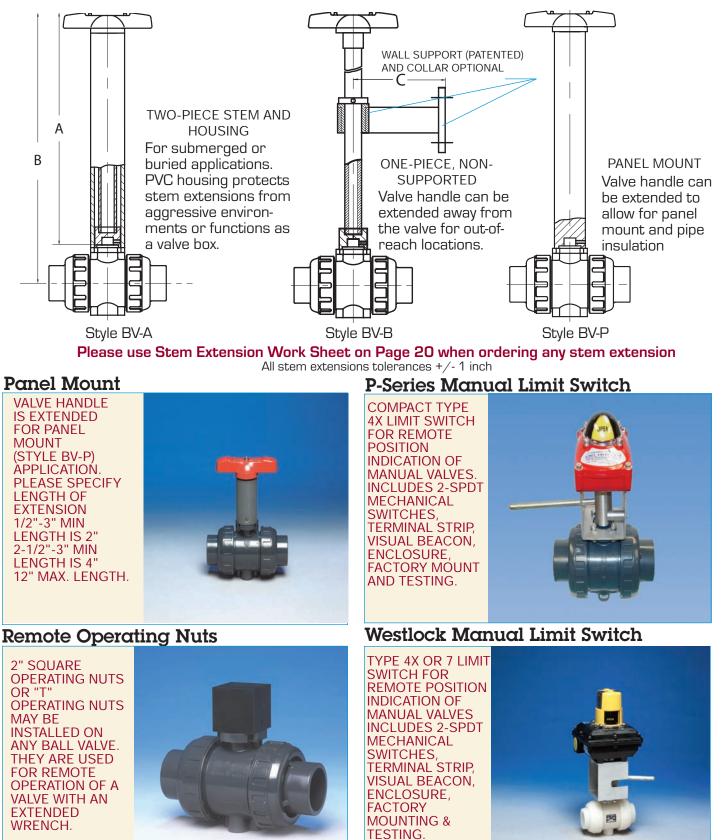

# **Ball Valve Stem Extensions and Options**

#### **Stem Extensions**

35 Green Street, P.O. Box 653, Malden, MA 02148 • Tel: 800-343-3618 • 781-321-5409 • Fax: 800-426-7058 • E-mail: asahi@asahi-america.com 19 Register at our interactive web site for on line ordering, product availability, order tracking, and many useful features: www.asahi-america.com