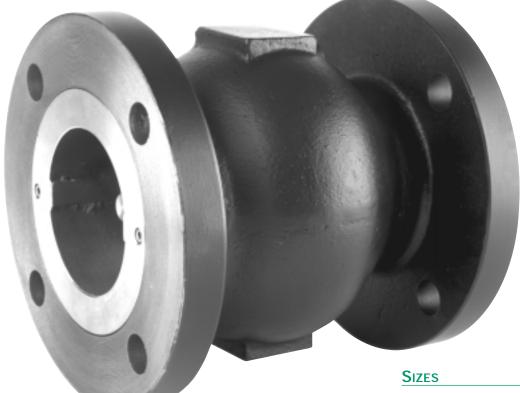

# Flanged Silent Check Valves

Pressures to 285 PSIG Temperatures to 400°F

### **FEATURES**

- · Silent Non-slam Closure
- Flanged Body Style
- · Metal to Metal Seats

#### **END CONNECTIONS**

- Flat Faced
- Raised Faced

• 2" (20mm) up to 18" (600mm)