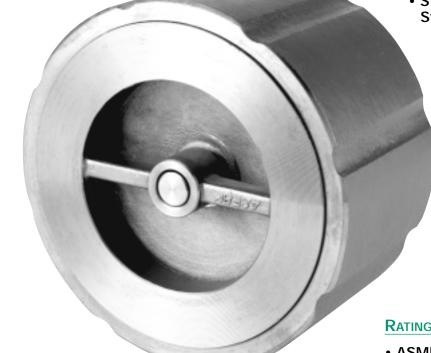

# Wafer Silent **Check Valves**

Pressures to 740 PSIG Temperatures to 400°F

### **F**EATURES

- Silent Non-slam Closure
- Wafer Body Style
- Reduces surge and water hammer