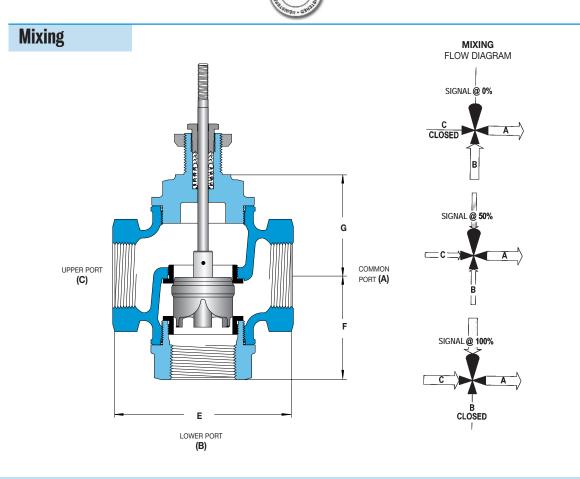

## **STAINLESS STEEL**

All dimensions are nominal. Dimensions in [ ] are in millimeters.

Trerice 3-Way Valves are not designed for use in steam applications. To properly control the mixing of two flows, inlet pressures at ports B and C should be as equal as possible.

## Valve Body Selection

| Mixing     |                          |                    |     | Maximum Close-Off Pressure (psid) |     |            |          |          |                    |
|------------|--------------------------|--------------------|-----|-----------------------------------|-----|------------|----------|----------|--------------------|
| Valve Body | Size                     |                    |     | Linkage                           |     | Dimensions |          |          | Approximate        |
| Number     | Connection (NPT)         | Nominal Port       | Cv  | 30                                | 52  | E          | F        | G        | Shipping Wt.       |
| M18        | 1/2                      | 1/2"               | 6.3 | 179                               | х   | 5.0 [127]  | 2.9 [74] | 2.9 [74] | 7.5 lbs [3.41 kg]  |
| M25        | 3/4                      | 3/4"               | 8.2 | 179                               | х   | 5.0 [127]  | 2.9 [74] | 2.9 [74] | 7.5 lbs [3.41 kg]  |
| M34        | 1                        | 1"                 | 10  | 179                               | х   | 5.0 [127]  | 2.9 [74] | 2.9 [74] | 7.5 lbs [3.18 kg]  |
| M56        | <b>1</b> <sup>1</sup> /2 | 1 <sup>1</sup> /2" | 20  | 66                                | 199 | 6.1 [155]  | 3.4 [86] | 3.5 [89] | 15.0 lbs [6.82 kg] |
| M67        | 2                        | 2"                 | 40  | 33                                | 116 | 6.5 [165]  | 3.8 [97] | 3.8 [97] | 18.5 lbs [8.41 kg] |