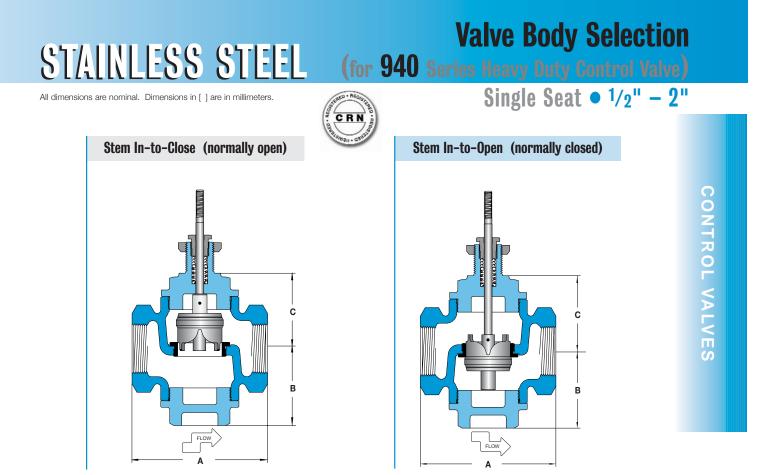

## Valve Body Selection

| In-To-Close (Normally Open) |                  |              |      | Maximum Close-Off Pressure (psid) |                   |           |             |          |                  |
|-----------------------------|------------------|--------------|------|-----------------------------------|-------------------|-----------|-------------|----------|------------------|
| Valve Body                  | Valve Body Size  |              |      | Actuator                          |                   |           | Approximate |          |                  |
| Number                      | Connection (NPT) | Nominal Port | Cv   | 940B                              | 940B w/Positioner | A         | В           | C        | Shipping Wt.     |
| M14                         | 1/2              | 1/2"         | 4.9  | 450                               | 720               | 5.0 [127] | 2.9 [74]    | 2.9 [74] | 10 lbs [4.5 kg]  |
| M19                         | 3/4              | 3/4"         | 7.2  | 450                               | 720               | 5.0 [127] | 2.9 [74]    | 2.9 [74] | 10 lbs [4.5 kg]  |
| M26                         | 1                | 1"           | 10.0 | 255                               | 707               | 5.0 [127] | 2.9 [74]    | 2.9 [74] | 10 lbs [4.5 kg]  |
| M47                         | 11/2             | 11/2"        | 24   | 100                               | 304               | 6.1 [155] | 3.5 [89]    | 3.5 [89] | 16 lbs [7.3 kg]  |
| M58                         | 2                | 2"           | 40   | 54                                | 181               | 6.5 [165] | 3.9 [99]    | 3.8 [97] | 25 lbs [11.3 kg] |

| In-To-Open (Normally Closed) |                  |                           |          | Maximum Close-Off Pressure (psid) |                   |           |          |             |                  |
|------------------------------|------------------|---------------------------|----------|-----------------------------------|-------------------|-----------|----------|-------------|------------------|
| Valve Body                   | Size             |                           | Actuator |                                   | Dimensions        |           |          | Approximate |                  |
| Number                       | Connection (NPT) | Nominal Port              | Cv       | 940B                              | 940B w/Positioner | A         | В        | C           | Shipping Wt.     |
| M15                          | 1/2              | 1/2"                      | 4.9      | 200                               | 720               | 5.0 [127] | 2.9 [74] | 2.9 [74]    | 10 lbs [4.5 kg]  |
| M22                          | 3/4              | 3/4"                      | 7.2      | 200                               | 720               | 5.0 [127] | 2.9 [74] | 2.9 [74]    | 10 lbs [4.5 kg]  |
| M30                          | 1                | 1"                        | 10       | 105                               | 557               | 5.0 [127] | 2.9 [74] | 2.9 [74]    | 10 lbs [4.5 kg]  |
| M52                          | 11/2             | <b>1</b> <sup>1</sup> /2" | 24       | 32                                | 236               | 6.1 [155] | 3.5 [89] | 3.5 [89]    | 16 lbs [7.3 kg]  |
| M63                          | 2                | 2"                        | 40       | 12                                | 138               | 6.5 [165] | 3.9 [99] | 3.8 [97]    | 25 lbs [11.3 kg] |