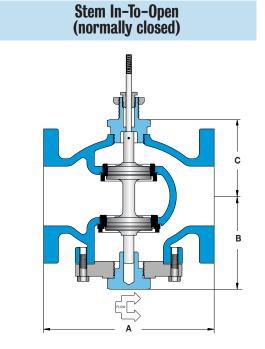

| In         | In-To-Open (Normally Closed) |            |              |           | Maximum Close-Off Pressure (psid) |      |      |            |           |           |                 |
|------------|------------------------------|------------|--------------|-----------|-----------------------------------|------|------|------------|-----------|-----------|-----------------|
| Valve Body |                              | Size       |              |           | Actuator                          |      |      | Dimensions |           |           | Approximate     |
|            | Number                       | Connection | Nominal Port | $C_{\nu}$ | 910A                              | 910B | 910C | A          | В         | C         | Shipping Wt.    |
|            | B74                          | 21/2"      | 21/2"        | 69        | 125                               | Х    | Х    | 7.8 [198]  | 4.8 [122] | 5.4 [137] | 45 lbs [20 kg]  |
|            | B79                          | 3"         | 3"           | 90        | 125                               | Х    | Х    | 9.0 [229]  | 5.0 [127] | 5.6 [142] | 70 lbs [32 kg]  |
|            | B84                          | 4"         | 4"           | 196       | 125                               | Х    | Х    | 11.4 [290] | 6.3 [160] | 6.5 [165] | 100 lbs [45 kg] |