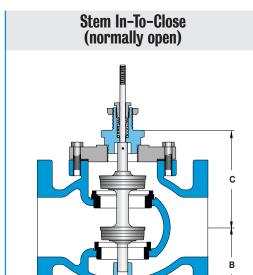

## **Valve Body Selection**

| In-To-Close (Normally Open) |            |              |           | Maximum Close-Off Pressure (psid) |      |      |            |           |           |                 |
|-----------------------------|------------|--------------|-----------|-----------------------------------|------|------|------------|-----------|-----------|-----------------|
| Valve Body                  | Size       |              |           | Actuator                          |      |      | Dimensions |           |           | Approximate     |
| Number                      | Connection | Nominal Port | $C_{\nu}$ | 910A                              | 910B | 910C | A          | В         | C         | Shipping Wt.    |
| B73                         | 21/2"      | 21/2"        | 69        | 125                               | Х    | Х    | 7.8 [198]  | 4.8 [122] | 5.4 [137] | 45 lbs [20 kg]  |
| B78                         | 3"         | 3"           | 90        | 125                               | Х    | Х    | 9.0 [229]  | 5.0 [127] | 5.6 [142] | 70 lbs [32 kg]  |
| B83                         | 4"         | 4"           | 196       | 125                               | Х    | Х    | 11.4 [290] | 6.3 [160] | 6.5 [165] | 100 lbs [45 kg] |