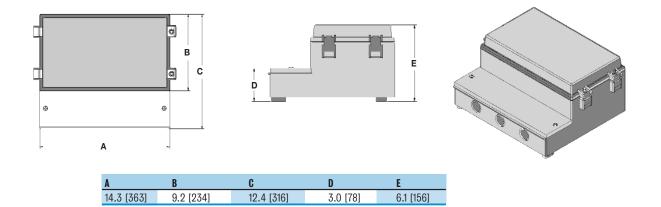

## Specifications Model TA302 Size 14.3" x 12.4" x 6.1" (363 x 316 x 156 mm) Application Fits all electronic controls and indicating devices Mounting Surface **Body and Cover** Polycarbonate enclosure body and transparent cover Hinges Polyamide, removable for left or right side mounting Knockouts 2 x 0.85" and 2 x 1.09" Front Panel Anodized aluminum Protection NEMA 12 **Ambient Temperature** 175°F (80°C) maximum

Approximate Shipping Weight 5.5 lbs [2.50 kg]

All dimensions are nominal. Dimensions in [ ] are in millimeters.

12950 W. Eight Mile Road • Oak Park, MI 48237-3288 • TEL:248/399-8000 • FAX: 248/399-7246 • www.TRERICE.com