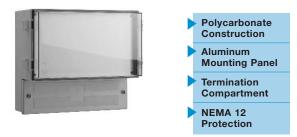

## Enclosure TA302

CONTROLLER ACCESSORIES

The Trerice **TA302 Enclosure** is ideal for mounting a Trerice Electronic Controller or Digital Indicator. The enclosure is constructed from rugged, impact-resistant polycarbonate and furnished with an anodized aluminum front mounting panel. It can accommodate all Trerice Electronic Control and Indicating devices.

## Specifications Model TA302 Size 14.3" x 12.4" x 6.1" (363 x 316 x 156 mm) Application Fits all electronic controls and indicating devices Mounting Surface **Body and Cover** Polycarbonate enclosure body and transparent cover Hinges Polyamide, removable for left or right side mounting Knockouts 2 x 0.85" and 2 x 1.09" Front Panel Anodized aluminum Protection NEMA 12 **Ambient Temperature** 175°F (80°C) maximum