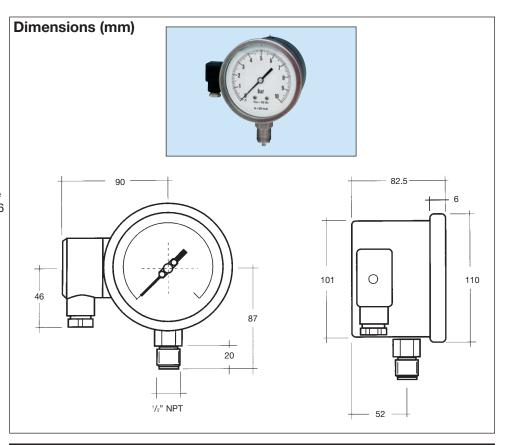

#### **Operating Temperature**

Medium: 15 to 150°F **Ambient:** 15 to 140°F

Fittings: 1/2" NPT